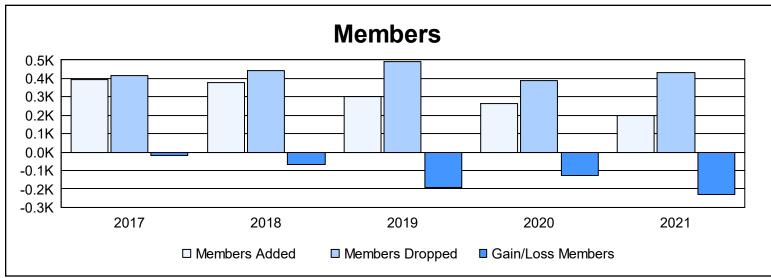

| Year      | New<br>Clubs | Dropped<br>Clubs | Gain/<br>Loss<br>Clubs | New<br>Members | Charter<br>Members | Reinstate<br>Members | Transfer<br>Members | Total<br>Member<br>Added | Total<br>Members<br>Dropped | Gain/<br>Loss<br>Members |
|-----------|--------------|------------------|------------------------|----------------|--------------------|----------------------|---------------------|--------------------------|-----------------------------|--------------------------|
| 2016-2017 | 1            | 0                | 1                      | 331            | 22                 | 20                   | 22                  | 395                      | 416                         | -21                      |
| 2017-2018 | 0            | 3                | -3                     | 333            | 0                  | 22                   | 24                  | 379                      | 445                         | -66                      |
| 2018-2019 | 1            | 7                | -6                     | 225            | 36                 | 28                   | 10                  | 299                      | 490                         | -191                     |
| 2019-2020 | 0            | 4                | -4                     | 225            | 0                  | 25                   | 12                  | 262                      | 388                         | -126                     |
| 2020-2021 | 0            | 2                | -2                     | 164            | 0                  | 23                   | 12                  | 199                      | 431                         | -232                     |
| Average   | 0            | 3                | -3                     | 256            | 12                 | 24                   | 16                  | 307                      | 434                         | -127                     |