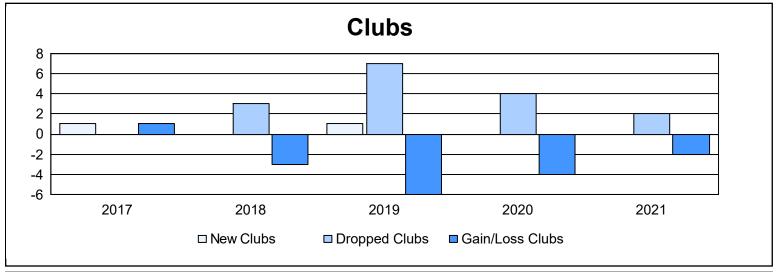

| Year      | New<br>Clubs | Dropped<br>Clubs | Gain/<br>Loss<br>Clubs | New<br>Members | Charter<br>Members | Reinstate<br>Members | Transfer<br>Members | Total<br>Member<br>Added | Total<br>Members<br>Dropped | Gain/<br>Loss<br>Members |
|-----------|--------------|------------------|------------------------|----------------|--------------------|----------------------|---------------------|--------------------------|-----------------------------|--------------------------|
| 2016-2017 | 1            | 0                | 1                      | 331            | 22                 | 20                   | 22                  | 395                      | 416                         | -21                      |
| 2017-2018 | 0            | 3                | -3                     | 333            | 0                  | 22                   | 24                  | 379                      | 445                         | -66                      |
| 2018-2019 | 1            | 7                | -6                     | 225            | 36                 | 28                   | 10                  | 299                      | 490                         | -191                     |
| 2019-2020 | 0            | 4                | -4                     | 225            | 0                  | 25                   | 12                  | 262                      | 388                         | -126                     |
| 2020-2021 | 0            | 2                | -2                     | 164            | 0                  | 23                   | 12                  | 199                      | 431                         | -232                     |
| Average   | 0            | 3                | -3                     | 256            | 12                 | 24                   | 16                  | 307                      | 434                         | -127                     |